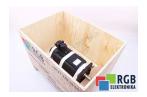

## Repair CFM90S/KTY/AS1H/SM60 SEW EURODRIVE

We will repair every SEW EURODRIVE device. If you cannot find the device that interests you, please contact us. We collect the devices free of charge via a courier or in person, thanks to which we are able to carry out the repair within several hours. We will diagnose your equipment for free, and if you do not decide on our service, you will not incur any costs. We offer 24 months warranty for all completed repairs. We are available 24/7, also at weekends and on holidays. Call us 24/7: +48 71 750 09 77 and receive immediate help.

## **SPECIFICATIONS**

MANUFACTURER SEW EURODRIVE

MODEL CFM90S/KTY/AS1H/SM60

CATEGORY AC and DC motors

**DIMENSIONS** 37.0 cm x 37.0 cm x 52.0 cm

WEIGHT 16.0 kg